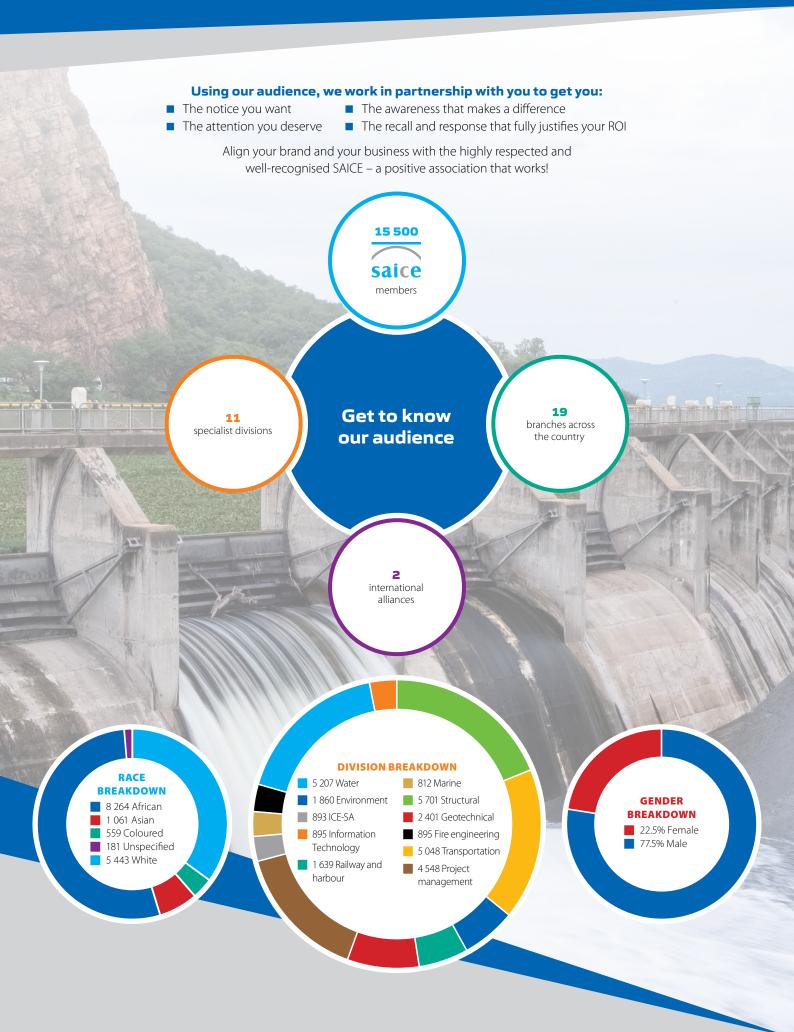

### **FACTS - Our form follows function!**

- Largest voluntary association
- One of the highest ABC circulations in the sector
- Best rates in the business
- Most influential qualified civil engineers and decision makers
- 120-year solid track record
- Magazine guiz guarantees readers check out your advert and visit your website

# **Civil Engineering**

*Civil Engineering* is SAICE's official magazine, catering to the entire civils sector and covering all major civil engineering sub-disciplines. The monthly digital magazine is distributed to SAICE's approximately 15 500 members, making it one of the most widely distributed magazines in its sector.