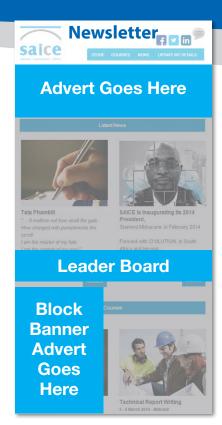

## **SAICE** online options

### SAICE website & SAICE newsletter

| NEWSLETTER BANNER SPECIFICATIONS |                           |  |  |
|----------------------------------|---------------------------|--|--|
| Ad size                          | Width and height (pixels) |  |  |
| Main leaderboard                 | W: 600 x H: 100 pixels    |  |  |
| Leaderboard banner 2             | W: 600 x H: 100 pixels    |  |  |
| Block banner advert              | W: 300 x H: 450 pixels    |  |  |

| SAICE NEWSLETTER RATES 2023                             |                |                     |  |
|---------------------------------------------------------|----------------|---------------------|--|
|                                                         | Casual<br>Rate | Multiple<br>Inserts |  |
| Main leaderboard                                        | R8 643         | R7 777              |  |
| Leaderboard banner 2                                    | R5 110         | R4 717              |  |
| Block banner advert + text                              | R5 752         | R4 830              |  |
| * All rates quoted are per insertion and excluding VAT. |                |                     |  |