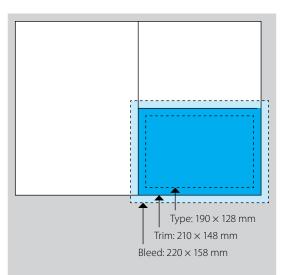

| ADVERTISEMENT DIMENSIONS |                            |                          |           |  |
|--------------------------|----------------------------|--------------------------|-----------|--|
|                          | Ad size                    | Width and height<br>(mm) |           |  |
|                          | Double page<br>spread      | trim                     | 420 × 297 |  |
|                          |                            | type                     | 400 × 277 |  |
|                          |                            | bleed                    | 430 × 307 |  |
|                          |                            | gutter                   | 20        |  |
|                          | Full page                  | trim                     | 210 × 297 |  |
|                          |                            | type                     | 190 × 277 |  |
|                          |                            | bleed                    | 220 × 307 |  |
|                          | Half page<br>horizontal    | trim                     | 210 × 148 |  |
|                          |                            | type                     | 190 × 128 |  |
|                          |                            | bleed                    | 220 × 158 |  |
|                          |                            | trim                     | 105 × 297 |  |
|                          | Half page<br>vertical      | type                     | 85 × 277  |  |
|                          |                            | bleed                    | 115 × 307 |  |
|                          | Third page                 | trim                     | 210 × 99  |  |
|                          |                            | type                     | 190 × 79  |  |
|                          |                            | bleed                    | 220 × 109 |  |
|                          | Third page vertical        | trim                     | 70 × 297  |  |
|                          |                            | type                     | 50 × 277  |  |
|                          |                            | bleed                    | 80 × 307  |  |
|                          |                            | trim                     | 210 × 74  |  |
|                          | Quarter page<br>horizontal | type                     | 190 × 54  |  |
|                          |                            | bleed                    | 220 × 84  |  |
|                          | Quarter page vertical      | trim                     | 105 × 148 |  |
|                          |                            | type                     | 85 × 128  |  |
|                          |                            | bleed                    | 115 × 158 |  |

Should the ad be intended to go to the edge of the page, text, logos and images (those that do not bleed off the page) must fit into the type area, and the artwork must be extended an extra 5 mm (bleed) beyond the trim size to ensure that, when the page is trimmed, text is not cut off and the artwork indeed goes to the edge of the page. If the advertiser does not want the ad to run up to the edge of the page, the entire ad must fit into the type area.