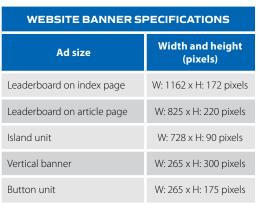

### THE DIGITAL ADVANTAGE

The magazine can accommodate embedded videos as well as links to videos, podcasts, QR codes and other interactive channels to effectively drive engagement.

| SAICE WEBSITE RATES 2024         |                |                |               |  |
|----------------------------------|----------------|----------------|---------------|--|
|                                  | Casual<br>Rate | 2–5<br>Inserts | 6+<br>Inserts |  |
| Index (Home) Page                |                |                |               |  |
| Leaderboard                      | R13 131        | R12 632        | R11 704       |  |
| Island unit                      | R7 523         | R7 059         | R6 131        |  |
| Article Pages                    |                |                |               |  |
| Leaderboard                      | R6 937         | R6 376         | R5 812        |  |
| Island unit                      | R3 939         | R3 376         | R2 814        |  |
| Vertical banner                  | R3 336         | R2 747         | R2 158        |  |
| Button unit                      | R2 944         | R2 357         | R1 768        |  |
| Horizontal strip                 | R1 900         | R1 703         | R1 505        |  |
| Recruitment Options              |                |                |               |  |
| Text advert on "Find a Job" page | R3 330         | R2 805         | R2 278        |  |